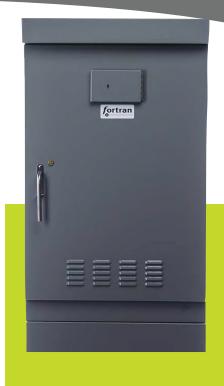

# TRAFFIC CABINET

# Overview

Fortran's NEMA Type M and ME Cabinets are specially designed for base mounting on a concrete base. Fortran's NEMA Type G and B Cabinets are specially designed for pole mounting with optional extension base for base mounting.

The cabinets provide weatherproof enclosures designed to house controller units, coordination equipment, conflict monitors, load switches, vehicle detectors, preemption units, and other traffic control equipment.

#### Features

- Door Louvers
- Main and Police Door Lock
- Ventilated Shelves & Laptop
  Shelf
- Police Panel
- Slanted Roof with Drip Shield
- Provisions for an Air Filter
- Keyhole Routes