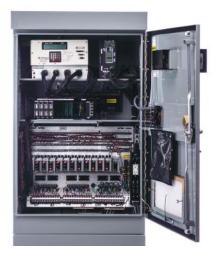

The cabinets provide weatherproof enclosures designed to house controller units, coordination equipment, conflict monitors, load switches, vehicle detectors, preemption units, and other traffic control equipment.

#### Features

- Door Louvers
- Main and Police Door Lock
- Ventilated Shelves & Laptop
  Shelf
- Police Panel
- Slanted Roof with Drip Shield
- Provisions for an Air Filter
- Keyhole Routes