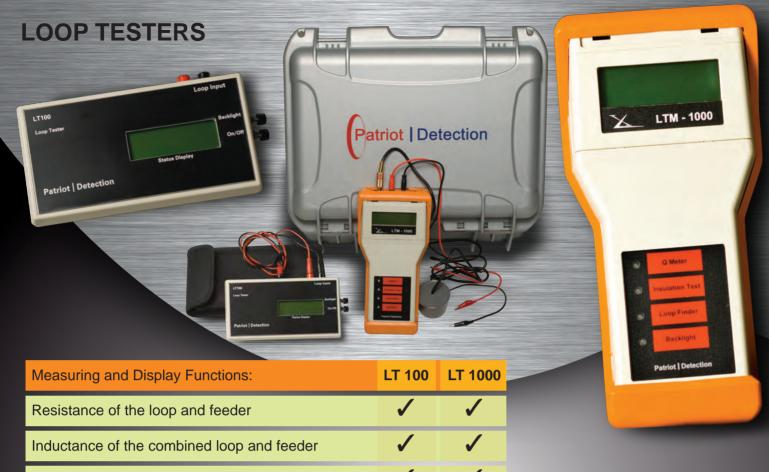

Resistance of the loop and feeder

Inductance of the combined loop and feeder

Tuned frequency of the loop and feeder

'Q' factor of the combined loop and feeder

Identifies short-circuit

Display backlight button

Regular 9V battery for powering the unit

Identifies loop wire (winding) location +\- ½"

Measures loop wire insulation integrity (MEGGER)

Analogue bar graph display of the loop actuation

Identifies loop locations within the pavement from a moving vehicle (max speed 70Mph)