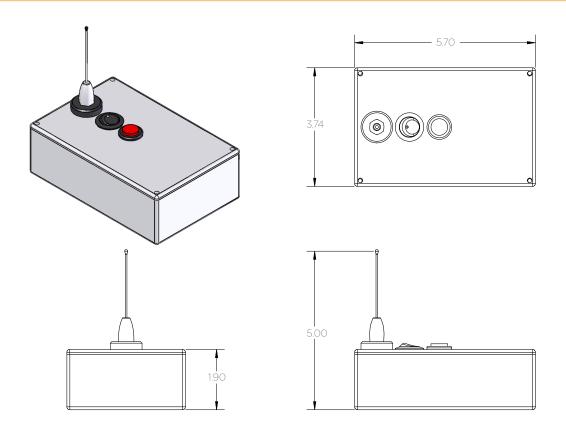

| SYSTEM OVERVIEW                       |                                                                                |
|---------------------------------------|--------------------------------------------------------------------------------|
| Operation                             | Triggers beacon with ON/OFF switch                                             |
| Duration                              | Once activated beacon will flash until switch is turned to OFF                 |
| Operating Temperature                 | 14°F to + 165°F (-10°C to +74°C)                                               |
| Battery Storage                       | AA-cells                                                                       |
| COMMUNICATION                         |                                                                                |
| Туре                                  | ISM spread spectrum radio, 902-928 MHz                                         |
| Range                                 | Up to 1300' (400m) with clear line of sight                                    |
| Network Addresses                     | 16 unique addresses to avoid interference between multiple crosswalk locations |
| Compatibility                         | All AB family units                                                            |
| HOUSING DESIGN                        |                                                                                |
| Material                              | Cast aluminum                                                                  |
| Weight                                | Approx - 1 lbs. (0.5 kg)                                                       |
| Dimensions                            | 5.70" x 3.74" x 5.00" (144.74mm x 95mm x 127mm)                                |
| NOT SUITABLE FOR EXTENDED OUTDOOR USE |                                                                                |

## SYSTEM DRAWINGS