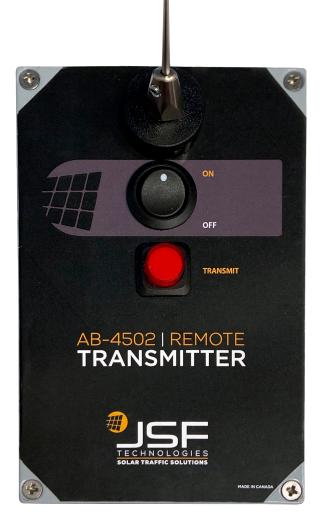

## INTRODUCTION

The AB-4500 Hand Held Remote is an ideal solution for applications where remote activation of associated AB Series Beacons is required.

These hand held transmitters allow the user to activate the beacons from up to 1300' (400m) within a clear line of sight.

| SYSTEM OVERVIEW                       |                                                                                |
|---------------------------------------|--------------------------------------------------------------------------------|
| Operation                             | Triggers beacon with ON/OFF switch                                             |
| Duration                              | Once activated beacon will flash until switch is turned to OFF                 |
| Operating Temperature                 | 14°F to + 165°F (-10°C to +74°C)                                               |
| Battery Storage                       | AA-cells                                                                       |
| COMMUNICATION                         |                                                                                |
| Туре                                  | ISM spread spectrum radio, 902-928 MHz                                         |
| Range                                 | Up to 1300' (400m) with clear line of sight                                    |
| Network Addresses                     | 16 unique addresses to avoid interference between multiple crosswalk locations |
| Compatibility                         | All AB family units                                                            |
| HOUSING DESIGN                        |                                                                                |
| Material                              | Cast aluminum                                                                  |
| Weight                                | Approx - 1 lbs. (0.5 kg)                                                       |
| Dimensions                            | 5.70" x 3.74" x 5.00" (144.74mm x 95mm x 127mm)                                |
| NOT SUITABLE FOR EXTENDED OUTDOOR USE |                                                                                |