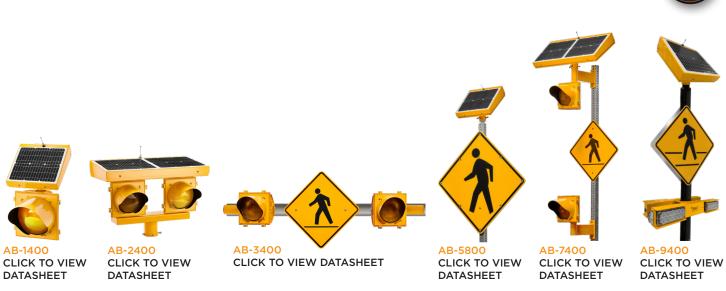

SIGN           |                                                                                                   |
| Material                 | ABS Plastic                                                                                       |
| Weight                   | Approx - 9 lbs. (4 kg)                                                                            |
| Dimensions               | 8.7" x 5.91" x 2.5" (221mm x 150mm x 63.5mm)                                                      |

INTENDED FOR INDOOR USE ONLY

SALES

Toll-Free 1.800.990.2454 sales@jsftech.com

SUPPORT

Toll-Free 1.800.990.2454 support@jsftech.com

ADDRESS 6582 Bryn Road, Victoria, BC V8M 1X6

WARRANTY 3-year Limited Warranty for defects in worksmanship and materials (excludes batteries and vandalism)





## **AB COMPATIBLE BEACONS**