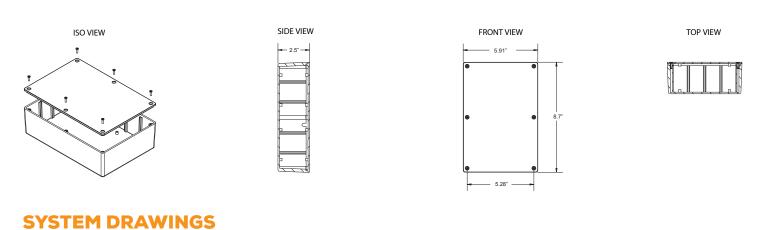

| SYSTEM OVERVIEW          |                                                                                                   |
|--------------------------|---------------------------------------------------------------------------------------------------|
| Operation                | Wireless On/Off Functionality of AB Series Beacons<br>Manual On/Off Function or Duration Time-Out |
| Operating Temperature    | 14°F to + 165°F (-10°C to +74°C)                                                                  |
| Controller input voltage | 12 V DC                                                                                           |
| COMMUNICATION            |                                                                                                   |
| Туре                     | ISM spread spectrum radio, 902-928 MHz                                                            |
| Range                    | Up to 1300' (400m) with clear line of sight                                                       |
| Network Addresses        | 16 unique addresses to avoid interference between multiple crosswalk locations                    |
| Compatibility            | All AB family units                                                                               |
| HOUSING DESIGN           |                                                                                                   |
| Material                 | ABS Plastic                                                                                       |
| Weight                   | Approx - 9 lbs. (4 kg)                                                                            |
| Dimensions               | 8.7" x 5.91" x 2.5" (221mm x 150mm x 63.5mm)                                                      |