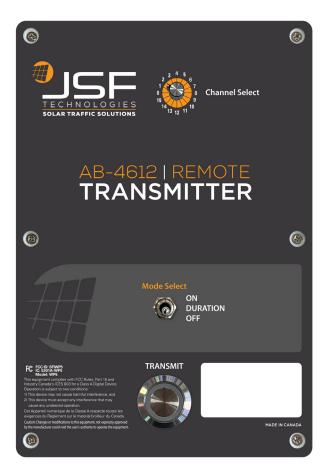

## INTRODUCTION

**The AB-4612 Remote Transmitter** is an ideal solution for applications where remote activation of associated AB Series Beacons is required.

| SYSTEM OVERVIEW          |                                                                                                   |
|--------------------------|---------------------------------------------------------------------------------------------------|
| Operation                | Wireless On/Off Functionality of AB Series Beacons<br>Manual On/Off Function or Duration Time-Out |
| Operating Temperature    | 14°F to + 165°F (-10°C to +74°C)                                                                  |
| Controller input voltage | 12 V DC                                                                                           |
| COMMUNICATION            |                                                                                                   |
| Туре                     | ISM spread spectrum radio, 902-928 MHz                                                            |
| Range                    | Up to 1300' (400m) with clear line of sight                                                       |
| Network Addresses        | 16 unique addresses to avoid interference between multiple crosswalk locations                    |
| Compatibility            | All AB family units                                                                               |
| HOUSING DESIGN           |                                                                                                   |
| Material                 | ABS Plastic                                                                                       |
| Weight                   | Approx - 9 lbs. (4 kg)                                                                            |
| Dimensions               | 8.7" x 5.91" x 2.5" (221mm x 150mm x 63.5mm)                                                      |